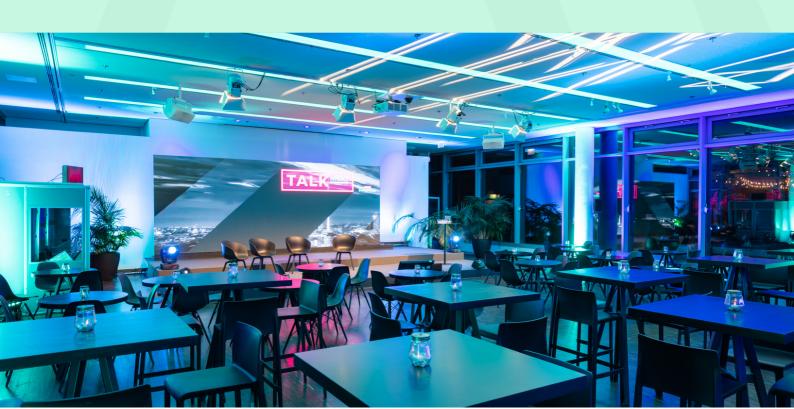

ROOFTOP · GARDEN

## Use of the ALICE Rooftop & Garden

- · Exclusive rental
- · Package for 5 hours, after that extension can be booked later
- 300 sqm indoor area with large glass fronts and HEPA air filters
- 300 sqm area on the adjacent rooftop terrace with large awning & winter tent if necessary

# **Technology & Furniture**

- 2 high-quality LED screens indoors and outdoors
- 2 handheld microphones included (up to 4 additional ones can be booked)
- Stage 4m x 2m x 0,2 m (other sizes available)
- Seasonal table decoration (flowers)
- Mixed seating (bridge tables, stand-up tables tables & lounges)
- Other seating arrangements such as banquet or gala tables possible