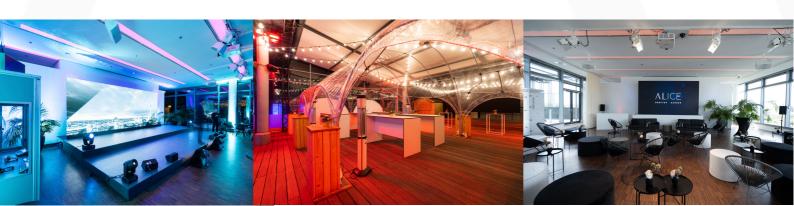

ROOFTOP · GARDEN

**Convertibility** - Thanks to the awning and winter tent, our rooftop can be used year-round.

## Use of the ALICE Rooftop & Garden

- · Exclusive rental
- · Package for 5 hours, after that extension can be booked later
- 300 sqm indoor area with large glass fronts and HEPA air filters
- 300 sqm area on the adjacent rooftop terrace with large awning & winter tent if necessary

# **Technology & Furniture**

- 2 high-quality LED screens indoors and outdoors
- 2 handheld microphones included (up to 4 additional ones can be booked)
- Stage 4m x 2m x 0,2 m (other sizes available)
- Seasonal table decoration (flowers)
- Mixed seating (bridge tables, stand-up tables tables & lounges)
- Other seating arrangements such as banquet or gala tables possible