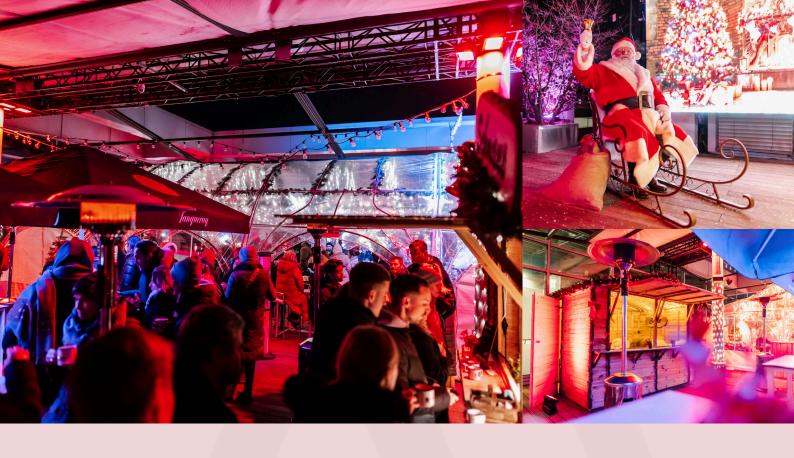

## Use of the ALICE Rooftop & Garden

- Exclusive rental
- Package for 5 hours, extension possible afterwards
- 300 sqm indoor area with large glass fronts and LED wall
- 300 sqm area on the roof terrace with winter tent and private Christmas market

## **Technology & furniture**

- 2 high-quality LED screens indoors and outdoors
- 2 handheld microphones included (up to 4 more can be booked)
- High speed W-LAN
- · Christmas table decorations
- Permanently installed and fully equipped bar in the indoor area
- Mixed seating to suit the size of the event Banquet tables (wooden top) with white
- chairs
- Winter wooden huts with bar & curling rink (plastic-based)

### **Beverages**

- Mulled wine reception (also without alcohol)
- Soft drinks, juice selection, beer, wine, Prosecco
- · Filter coffee and tea