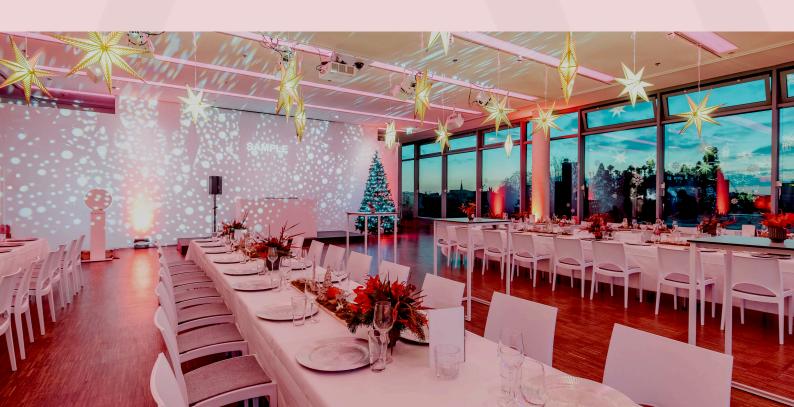

## Use of the ALICE Rooftop & Garden

- Exclusive rental
- Package for 5 hours, extension possible afterwards
- 300 sqm indoor area with large glass fronts and LED wall
- 300 sqm area on the roof terrace with winter tent and private Christmas market

## **Technology & furniture**

- 2 high-quality LED screens indoors and outdoors
- 2 handheld microphones included (up to 4 more can be booked)
- High speed W-LAN
- · Christmas table decorations
- Permanently installed and fully equipped bar in the indoor area
- Mixed seating to suit the size of the event Banquet tables (wooden top) with white
- chairs
- Winter wooden huts with bar & curling rink (plastic-based)

## **Dining**

- Classic or modern buffet in the indoor area sweet dessert from the wooden hut on the
- rooftop (on request and depending on the weather)
- Additional wooden chalet stations can be booked for an extra charge
- Setting time 2 hours